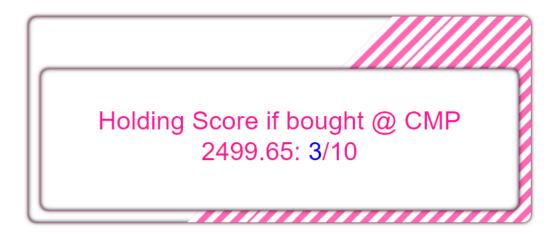

## **Holding Score:**

Holding score indicates that, if this particular script is bought at Current Market Price (CMP) than the holding score is 3 out of 10 (example).

• Higher holding score (7 & above) indicates good to hold